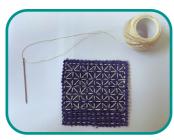

#### Sashiko Mending

Spruce your wardrobe with Sashiko mending stitches. Upcycle your clothes and embrace some slow-fashion techniques.