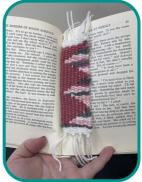

#### **Woven Bookmarks**

Try out this stashbuster project and use yarn to make a bookmark.